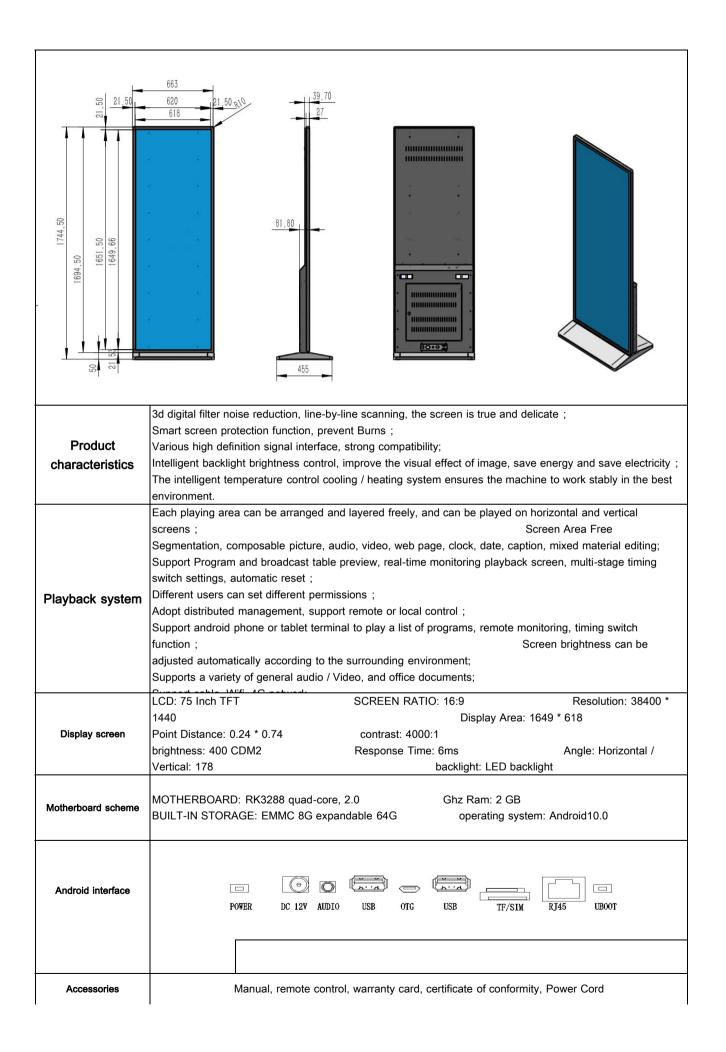

| Asianda®            | Shenzhen Yaxunda LCD Display Equipment Co., Ltd |  |  |
|---------------------|-------------------------------------------------|--|--|
| Model no: YXD75P-LS | 3                                               |  |  |
|                     | 75-inch long vision free standing display       |  |  |
| Product Image       |                                                 |  |  |
| Product size        | 1744*663*39 h * w * t ( mm )                    |  |  |
| Aplication Pictures | A Board<br>+<br>Free Standing                   |  |  |

| Product structure   | Product architecture   | 1.5 mm galvanized sheet, sprayed Aksu outdoor powder, outdoor anti-corrosion for more than 7 years                                                                                                                  |
|---------------------|------------------------|---------------------------------------------------------------------------------------------------------------------------------------------------------------------------------------------------------------------|
|                     | Dust proof<br>design   | The shell structure design waterproof trough and in and out the wind hole waterproof labyrinth, meets the IP55 protection grade                                                                                     |
|                     | Anti-theft design      | The Base / Hanger is designed with an internal lock to prevent the machine from being moved by removing screws from the outside, which is really safe against theft                                                 |
|                     | Waterproof design      | The air inlet and outlet are designed with special dust-proof filter (medium and high efficiency dust proof filter) to filter the fine dust in the air and prevent mosquitoes and insects from entering the machine |
|                     | Installation<br>mode   | Floor type                                                                                                                                                                                                          |
|                     | Protective Glass       | 6 mm high transmittance toughened glass or Ar anti-glare toughened glass, light transmittance ≥ 97% , high transmittance                                                                                            |
|                     | Weight                 | 50kg                                                                                                                                                                                                                |
|                     | Product size           | 1744*663*39 ( mm )                                                                                                                                                                                                  |
|                     | Packing size           | 2070*720*50 ( mm )                                                                                                                                                                                                  |
| Operating parameter | Brightness<br>Control  |                                                                                                                                                                                                                     |
|                     | Temperature<br>control |                                                                                                                                                                                                                     |
|                     | Working<br>Environment | Working Temperature: -20°C to + 55 °C working humidity: 5% to 90%                                                                                                                                                   |
|                     | Power supply           | AC110~240V 60HZ                                                                                                                                                                                                     |
|                     | Power                  | 200                                                                                                                                                                                                                 |